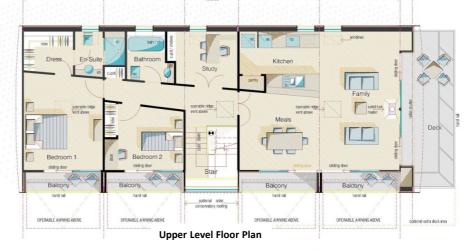

### "HYBRED" 3 Bedroom, plus Study & Double Garage

Multi-Award Winning Bushfire & Storm Resistant Buildings