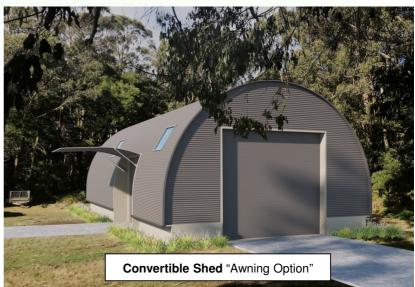

### "CONVERTIBLE SHED"

with **Awning** (as Pictured) 4 Bay, Size: 102m<sup>2</sup>

### **PRICING**

(Ex. Melbourne - current pricing as at March 2022)

KIT from (Inc. GST) \$
LOCKUP from (Inc. GST) \$

FINISH \$ POA

(Note: Subject to finishes and fittings selection)

Multi-Award Winning Bushfire & Storm Resistant Buildings

Phone: +61 416 056 651 Email: info@designology.com.au www.designology.com.au