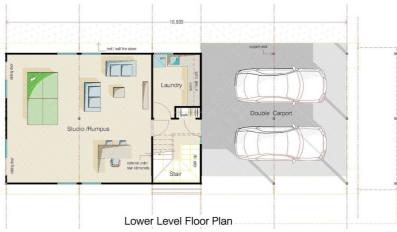

### "TRENTHAM"

### 3 - 4 Bedroom 2 Storey Convertible Home

Size: 248m2 (Inc. Balconies)

Decking: 13m<sup>2</sup> Carport: 48m<sup>2</sup>