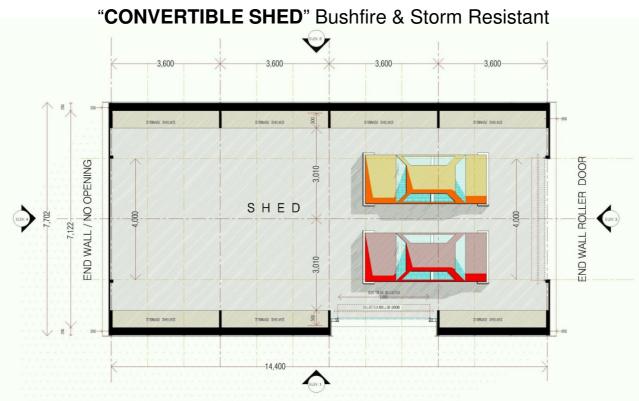

### "CONVERTIBLE SHED"

with **Awning** (as Pictured) 4 Bay, Size: 102m<sup>2</sup>

### **PRICING**

(Ex. Melbourne - current pricing as at March 2022)

KIT from (Inc. GST) \$
LOCKUP from (Inc. GST) \$

FINISH \$ POA

(Note: Subject to finishes and fittings selection)

Multi-Award Winning Bushfire & Storm Resistant Buildings

Phone: +61 416 056 651 Email: info@designology.com.au www.designology.com.au