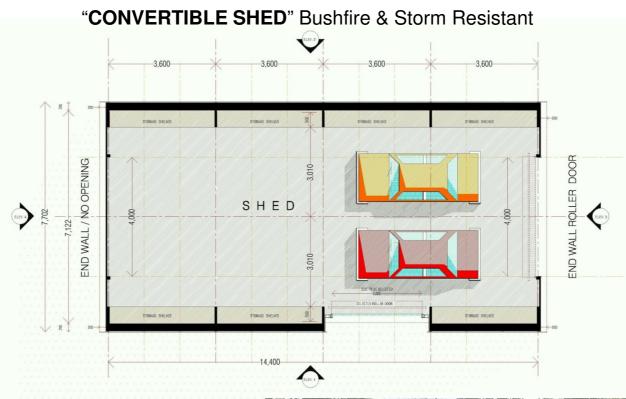

#### "CONVERTIBLE SHED"

with **Roller Door** (as Pictured) 4 Bay, Size: 102m<sup>2</sup>

#### **PRICING**

(Ex. Melbourne – current pricing as at August 2018)

KIT from (Exc. GST) \$
LOCKUP from (Exc. GST) \$

FINISH \$ POA

(Note: Subject to finishes and fittings selection)

Multi-Award Winning Bushfire & Storm Resistant Buildings

Phone: +61 416 056 651 Email: info@designology.com.au www.designology.com.au

| FEATURES AND INCLUSIONS – KIT                |                                                                                                                                                                                         |                          |                                                                                                              |                        |                                                                        |
|----------------------------------------------|-----------------------------------------------------------------------------------------------------------------------------------------------------------------------------------------|--------------------------|--------------------------------------------------------------------------------------------------------------|------------------------|------------------------------------------------------------------------|
| Steel Frame                                  | Engineered Designed galvanised light gauge high tensile roof, wall and floor framing                                                                                                    | External<br>steps / Ramp | Galvanised steel stringers with aluminium treads included for level site                                     | Floor coverings        | Excluded                                                               |
| Roof & Wall<br>Cladding                      | Colorbond corrugated iron sheeting                                                                                                                                                      | Decking                  | 15mm thk compressed cement sheet                                                                             | Heating &<br>Cooling   | Excluded                                                               |
| Guttering &<br>Rainwater<br>goods            | Colorbond half round guttering, fascias, flashings and cappings                                                                                                                         | Balustrading             | Galvanised steel framed SHS<br>uprights and rails with 50mm x<br>50mm galvanised steel mesh<br>infill panels | Painting               | Excluded                                                               |
| Operable<br>Awnings & RSD                    | Colorbond corrugated iron cladding on steel framing including electric lineal actuators & remote controlled roller shutter door (Note: Designology to install and commission actuators) | Lighting                 | Excluded                                                                                                     | Water Tanks            | Excluded                                                               |
| Internal<br>Partition Walls                  | 90mm light gauge galvanised steel framing                                                                                                                                               | Electrical               | Excluded                                                                                                     | Energy Rating          | Excluded                                                               |
| Ceiling Linings –<br>Barrel vault<br>section | Excluded                                                                                                                                                                                | Plumbing                 | Excluded                                                                                                     | Wind Rating            | In accordance with required cyclone ratings 'C' or 'D'                 |
| Roof bracing –<br>Barrel vault<br>section    | Included                                                                                                                                                                                | Solar Hot<br>Water       | Excluded                                                                                                     | Delivery               | Included using intermodal transport and subject to site inspection     |
| Wall Linings                                 | Excluded                                                                                                                                                                                | Robes                    | Excluded                                                                                                     | Erection               | Excluded                                                               |
| Insulation                                   | Roof / Ceiling : 7mm thk. Aircell<br>Insulbreak 65<br>External Walls : 7mm thk. Aircell<br>Insulbreak 65<br>Internal Walls : Not Included<br>Sub-floor : Not Included                   | Cabinetry                | Excluded                                                                                                     | Soil<br>Classification | Excluded                                                               |
| Flooring                                     | 19mm T & G CD grade plywood<br>flooring to living areas and<br>18mm thk compressed cement<br>sheet to wet areas                                                                         | Solar Power<br>System    | Excluded                                                                                                     | Town Planning          | Excluded – This service can be provided at an additional cost          |
| Footings                                     | Excluded                                                                                                                                                                                | Waste<br>Treatment       | Excluded                                                                                                     | Building<br>Permits    | Excluded – This service can be provided at an additional cost          |
| Windows and<br>Sliding Doors                 | Excluded                                                                                                                                                                                | Architraves & Skirtings  | Excluded                                                                                                     | Termite Barrier        | Excluded                                                               |
| Roof Windows                                 | Powdercoated aluminium Velux double glazed argon filled & colorbond flashings                                                                                                           | Internal<br>Doors        | Excluded                                                                                                     | Supervision            | Included – Designology to provide site inspections at milestone stages |
| Flywire screens                              | Excluded                                                                                                                                                                                |                          |                                                                                                              |                        |                                                                        |