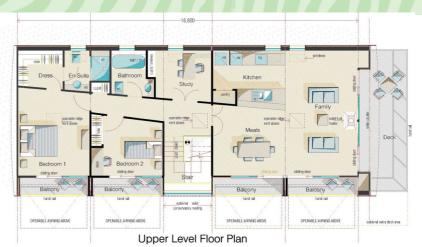

### "TRENTHAM"

### 3 - 4 Bedroom 2 Storey Convertible Home

Size: 248m2 (Inc. Balconies)

Decking: 13m<sup>2</sup> Carport: 48m<sup>2</sup>