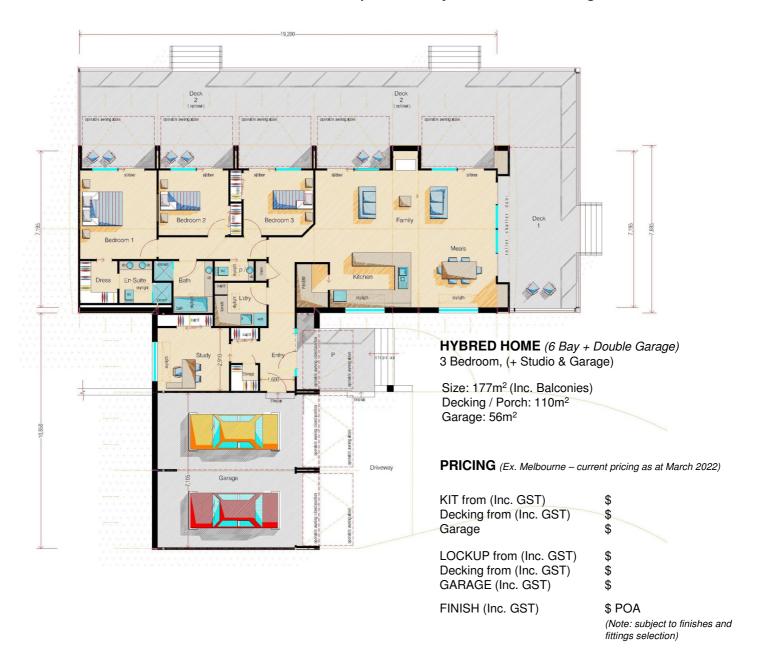

### "HYBRED" 3 Bedroom, plus Study & Double Garage

Multi-Award Winning Bushfire & Storm Resistant Buildings