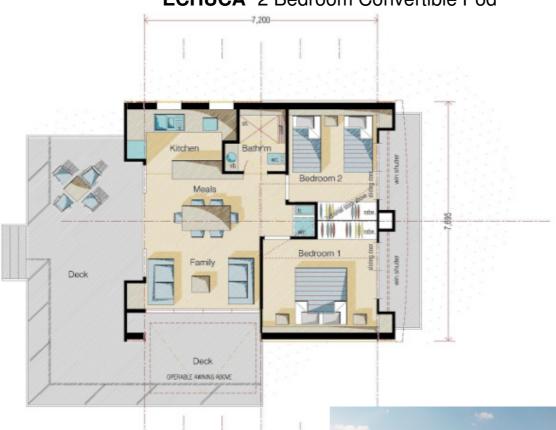

### "ECHUCA" 2 Bedroom Convertible Pod

**CONVERTIBLE HOME** 

2 Bedroom Pod (2 Bay)

Size: 57m2 (Inc. Balconies)

Decking: 35m<sup>2</sup>

PRICING (Ex. Melbourne - current pricing as at March 2022)

KIT from (Inc. GST) \$
Decking from (Inc. GST) \$

LOCKUP from (Inc. GST) \$

Decking from (Inc. GST) \$

FINISH \$ POA

(Note: subject to finishes and fittings selection)

Multi-Award Winning Bushfire & Storm Resistant Buildings

Phone: +61 416 056 651 Email: info@designology.com.au www.designology.com.au