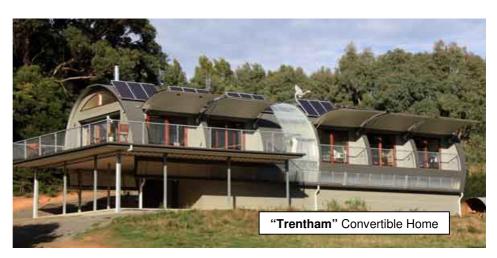

### "TRENTHAM"

### 3 - 4 Bedroom 2 Storey Convertible Home

Size: 248m2 (Inc. Balconies)

Decking: 13m<sup>2</sup> Carport: 48m<sup>2</sup>