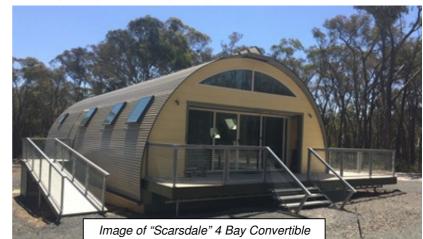

### "SCARSDALE" 1 - 2 Bedroom (Study) Single Storey

#### **CONVERTIBLE HOME**

1 – 2 Bed (study) 1 Bath, Single Storey (4 Bay)

Size: 112m2 (Inc. Balconies)

Decking: 13m<sup>2</sup>

PRICING (Ex. Melbourne – current pricing as at March 2022)

KIT from (Inc. GST) \$
Decking from (Inc. GST) \$
LOCKUP from (Inc. GST) \$
Decking from (Inc. GST) \$