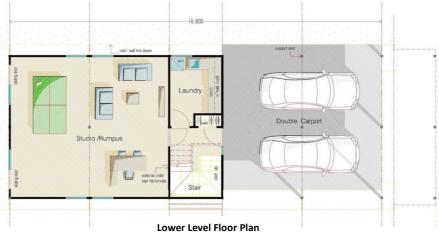

### "HYBRED" 3 Bedroom, plus Study & Double Garage

Multi-Award Winning Bushfire & Storm Resistant Buildings