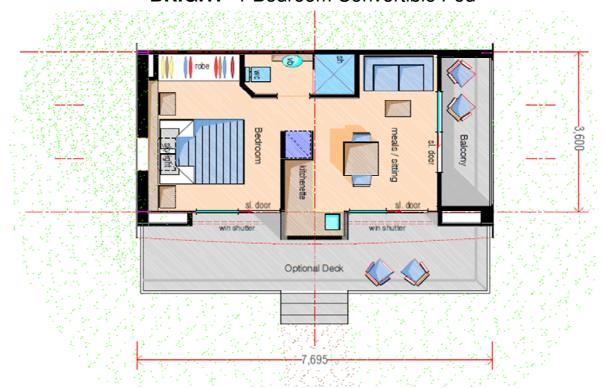

### "BRIGHT" 1 Bedroom Convertible Pod

### **CONVERTIBLE HOME**

1 Bedroom Pod (1 bay )

Size: 29m2 (Inc. Balconies)

Decking: 11m<sup>2</sup>

PRICING (Ex. Melbourne – current pricing as at March 2022)

KIT from (Inc. GST) \$
Decking from (Inc. GST) \$

LOCKUP from (Inc. GST) \$
Decking from (Inc. GST) \$

FINISH \$ POA

(Note: subject to finishes and fittings

selection)

Multi-Award Winning Bushfire & Storm Resistant Buildings