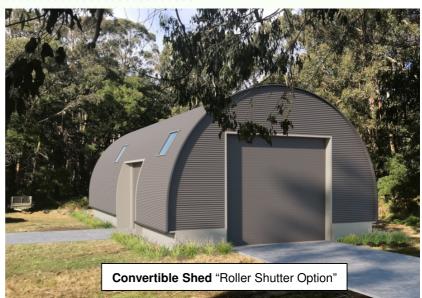

#### "CONVERTIBLE SHED"

with **Roller Door** (as Pictured) 4 Bay, Size: 102m<sup>2</sup>

#### **PRICING**

(Ex. Melbourne – current pricing as at August 2018)

KIT from (Exc. GST) \$
LOCKUP from (Exc. GST) \$

FINISH \$ POA

(Note: Subject to finishes and fittings selection)

Multi-Award Winning Bushfire & Storm Resistant Buildings

Phone: +61 416 056 651 Email: info@designology.com.au www.designology.com.au

| FEATURES AND INCLUSIONS – KIT                |                                                                                                                                                                                         |                          |                                                                                                              |                        |                                                                        |
|----------------------------------------------|-----------------------------------------------------------------------------------------------------------------------------------------------------------------------------------------|--------------------------|--------------------------------------------------------------------------------------------------------------|------------------------|------------------------------------------------------------------------|
| Steel Frame                                  | Engineered Designed galvanised light gauge high tensile roof, wall and floor framing                                                                                                    | External<br>steps / Ramp | Galvanised steel stringers with aluminium treads included for level site                                     | Floor coverings        | Excluded                                                               |
| Roof & Wall<br>Cladding                      | Colorbond corrugated iron sheeting                                                                                                                                                      | Decking                  | 15mm thk compressed cement sheet                                                                             | Heating &<br>Cooling   | Excluded                                                               |
| Guttering &<br>Rainwater<br>goods            | Colorbond half round guttering, fascias, flashings and cappings                                                                                                                         | Balustrading             | Galvanised steel framed SHS<br>uprights and rails with 50mm x<br>50mm galvanised steel mesh<br>infill panels | Painting               | Excluded                                                               |
| Operable<br>Awnings & RSD                    | Colorbond corrugated iron cladding on steel framing including electric lineal actuators & remote controlled roller shutter door (Note: Designology to install and commission actuators) | Lighting                 | Excluded                                                                                                     | Water Tanks            | Excluded                                                               |
| Internal<br>Partition Walls                  | 90mm light gauge galvanised steel framing                                                                                                                                               | Electrical               | Excluded                                                                                                     | Energy Rating          | Excluded                                                               |
| Ceiling Linings –<br>Barrel vault<br>section | Excluded                                                                                                                                                                                | Plumbing                 | Excluded                                                                                                     | Wind Rating            | In accordance with required cyclone ratings 'C' or 'D'                 |
| Roof bracing –<br>Barrel vault<br>section    | Included                                                                                                                                                                                | Solar Hot<br>Water       | Excluded                                                                                                     | Delivery               | Included using intermodal transport and subject to site inspection     |
| Wall Linings                                 | Excluded                                                                                                                                                                                | Robes                    | Excluded                                                                                                     | Erection               | Excluded                                                               |
| Insulation                                   | Roof / Ceiling : 7mm thk. Aircell<br>Insulbreak 65<br>External Walls : 7mm thk. Aircell<br>Insulbreak 65<br>Internal Walls : Not Included<br>Sub-floor : Not Included                   | Cabinetry                | Excluded                                                                                                     | Soil<br>Classification | Excluded                                                               |
| Flooring                                     | 19mm T & G CD grade plywood<br>flooring to living areas and<br>18mm thk compressed cement<br>sheet to wet areas                                                                         | Solar Power<br>System    | Excluded                                                                                                     | Town Planning          | Excluded – This service can be provided at an additional cost          |
| Footings                                     | Excluded                                                                                                                                                                                | Waste<br>Treatment       | Excluded                                                                                                     | Building<br>Permits    | Excluded – This service can be provided at an additional cost          |
| Windows and<br>Sliding Doors                 | Excluded                                                                                                                                                                                | Architraves & Skirtings  | Excluded                                                                                                     | Termite Barrier        | Excluded                                                               |
| Roof Windows                                 | Powdercoated aluminium Velux double glazed argon filled & colorbond flashings                                                                                                           | Internal<br>Doors        | Excluded                                                                                                     | Supervision            | Included – Designology to provide site inspections at milestone stages |
| Flywire screens                              | Excluded                                                                                                                                                                                |                          |                                                                                                              |                        |                                                                        |