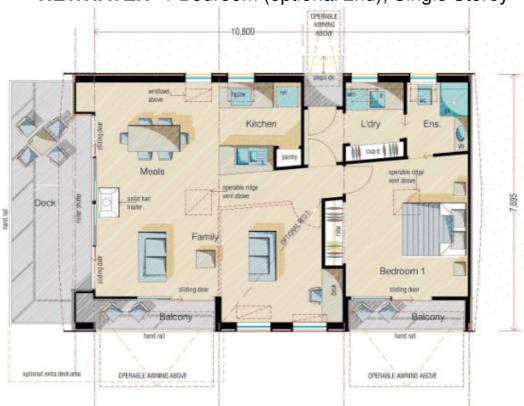

### "NEWHAVEN" 1 Bedroom (optional 2nd), Single Storey

#### **CONVERTIBLE HOME**

1 Bedroom, Single Storey (3 Bay)

Size: 85m2 (Inc. Balconies)

Decking: 13m<sup>2</sup>

PRICING (Ex. Melbourne – current pricing as at March 2022)

KIT from (Inc. GST) \$
Decking from (Inc. GST) \$

LOCKUP from (Inc. GST) \$
Decking from (Inc. GST) \$

FINISH \$ POA

Note: subject to finishes and fittings selection)

Multi-Award Winning Bushfire & Storm Resistant Buildings

Phone: +61 416 056 651 Email: info@designology.com.au www.designology.com.au