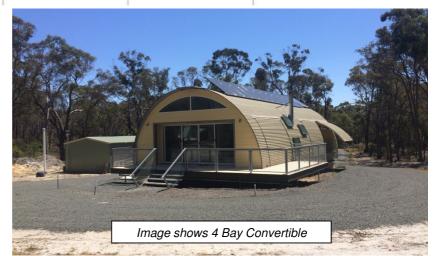

### "SCARSDALE" 1 - 2 Bedroom (Study) Single Storey

#### **CONVERTIBLE HOME**

1 – 2 Bed (study) 1 Bath, Single Storey (4 Bay)

Size: 112m2 (Inc. Balconies)

Decking: 13m<sup>2</sup>

PRICING (Ex. Melbourne – current pricing as at March 2022)

KIT from (Inc. GST) \$
Decking from (Inc. GST) \$
LOCKUP from (Inc. GST) \$
Decking from (Inc. GST) \$

FINISH \$ POA

(Note: subject to finishes and fittings selection)

Multi-Award Winning Bushfire & Storm Resistant Buildings

Phone: +61 416 056 651 Email: info@designology.com.au www.designology.com.au