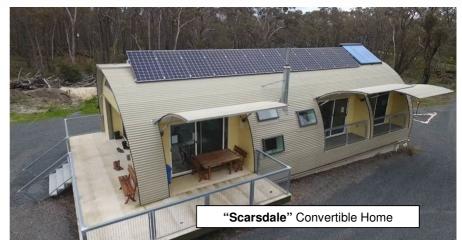

### "SCARSDALE" 1 - 2 Bedroom (Study) Single Storey

#### **CONVERTIBLE HOME**

1 – 2 Bed (study) 1 Bath, Single Storey (4 Bay)

Size: 112m2 (Inc. Balconies)

Decking: 13m<sup>2</sup>

PRICING (Ex. Melbourne – current pricing as at March 2022)

KIT from (Inc. GST) \$
Decking from (Inc. GST) \$
LOCKUP from (Inc. GST) \$
Decking from (Inc. GST) \$

FINISH \$ POA

(Note: subject to finishes and fittings selection)

Multi-Award Winning Bushfire & Storm Resistant Buildings

Phone: +61 416 056 651 Email: info@designology.com.au www.designology.com.au