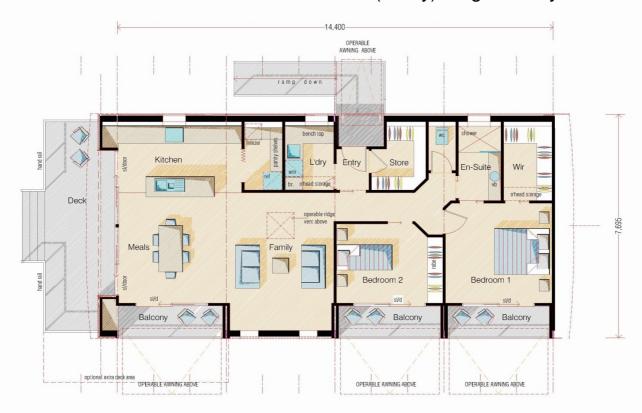

### "SCARSDALE" 1 - 2 Bedroom (Study) Single Storey

#### **CONVERTIBLE HOME**

1 – 2 Bed (study) 1 Bath, Single Storey (4 Bay)

Size: 112m2 (Inc. Balconies)

Decking: 13m<sup>2</sup>

PRICING (Ex. Melbourne – current pricing as at March 2022)

KIT from (Inc. GST) \$
Decking from (Inc. GST) \$
LOCKUP from (Inc. GST) \$
Decking from (Inc. GST) \$

FINISH \$ POA

(Note: subject to finishes and fittings selection)

Multi-Award Winning Bushfire & Storm Resistant Buildings

Phone: +61 416 056 651 Email: info@designology.com.au www.designology.com.au