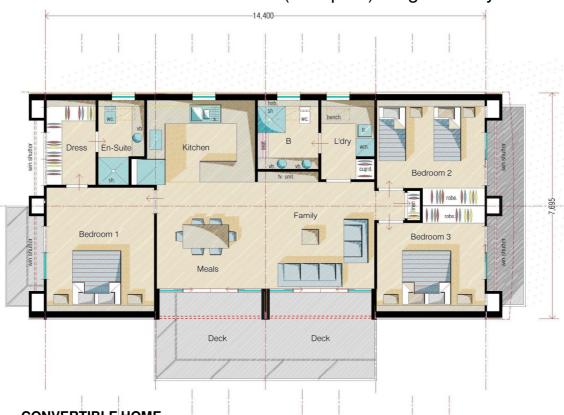

### "SCARSDALE" 1 - 2 Bedroom (Study) Single Storey

#### **CONVERTIBLE HOME**

1 – 2 Bed (study) 1 Bath, Single Storey (4 Bay)

Size: 112m2 (Inc. Balconies)

Decking: 13m<sup>2</sup>

PRICING (Ex. Melbourne – current pricing as at March 2022)

KIT from (Inc. GST) \$
Decking from (Inc. GST) \$
LOCKUP from (Inc. GST) \$
Decking from (Inc. GST) \$