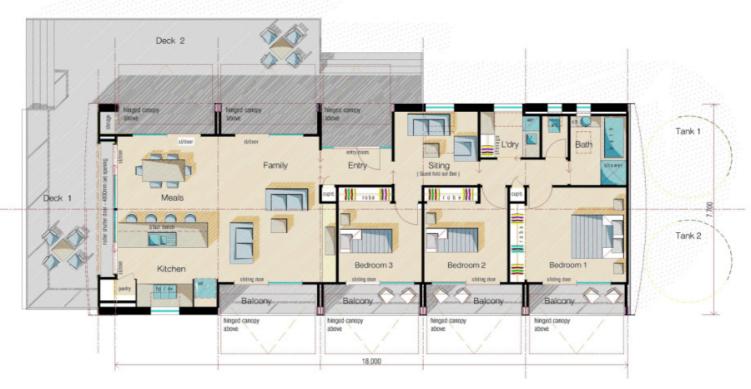

### "RAYMOND ISLAND" 3 Bedroom + Study, Single Storey

### **CONVERTIBLE HOME**

3 Bedroom + Study, Single Storey (5 Bay)

Size: 140m<sup>2</sup> (Inc. Balconies)

Decking: 50m<sup>2</sup>

### **PRICING**

(Ex. Melbourne - current pricing as at March 2022)

KIT from (Inc. GST) \$
Decking from (Inc. GST) \$

LOCKUP from (Inc. GST) \$
Decking from (Inc. GST) \$

FINISH \$ POA

(Note: subject to finishes and fittings selection)