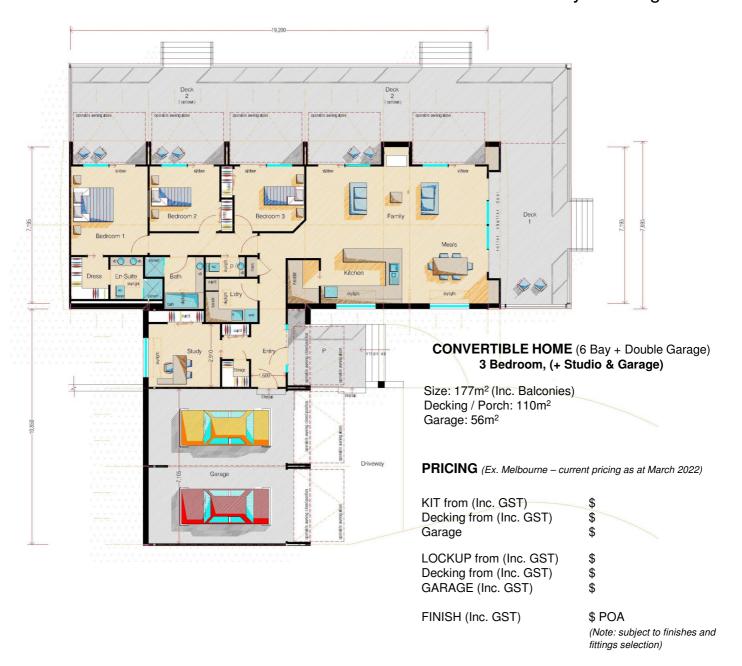

### "COCKATOO" T VERSION Convertible 3 Bedroom + Study & Garage

Multi-Award Winning Bushfire & Storm Resistant Buildings