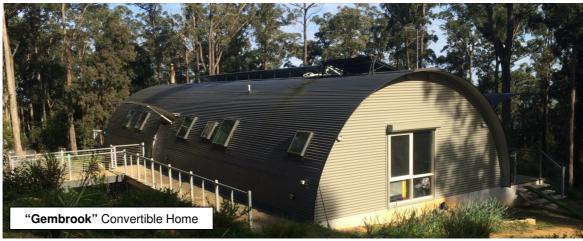

### "GEMBROOK"

Convertible Home 2 Bedroom, (+ Studio / Rumpus) 2 Storey (5 Bay)

Size: 196m2 (Inc. Balconies)

Decking: 13m<sup>2</sup> Carport: 48m<sup>2</sup>

#### **PRICING**

(Ex. Melbourne - current pricing as at March 2022)

KIT from (Inc. GST) \$
Decking from (Inc. GST) \$

LOCKUP from (Inc. GST) \$
Decking from (Inc. GST) \$

CARPORT (Inc. GST) \$

FINISH (Inc. GST) \$ POA